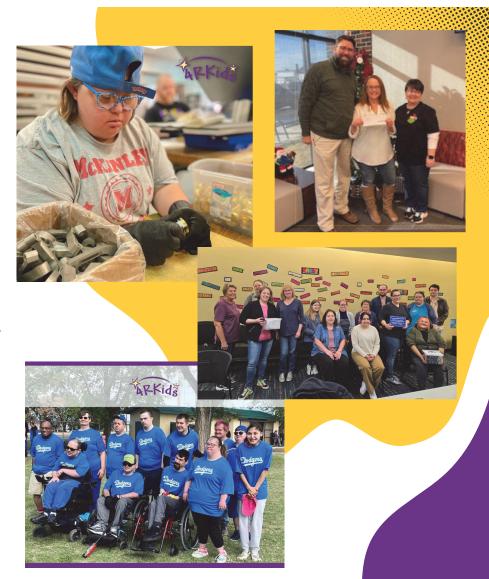

Miracle League baseball is one of the most fun programs we do at 4RKids in partnership with Enid Noon Ambucs. This year we created an All-Star game where some of the NJCAA World Series baseball players came and teamed up with our players for the day. This was both a heartwarming and competitive day at the ball field.

#### **Vocational Services**

4RKids trained and employed 66 individuals in 2024.

### **Social Recreational Opportunities**

30 social recreational events were held in 2024.

99 participated in Miracle League Baseball.

60 participated in 4RBowlers league.

4 participated in 4RGolfers Mini Golf.