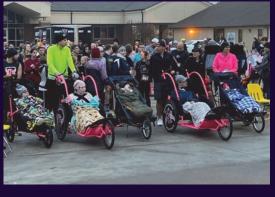

Miracle League baseball is one of the most fun programs we do at 4RKids in partnership with Enid Noon Ambucs. This year we created an All-Star game where some of the NJCAA World Series baseball players came and teamed up with our players for the day. This was both a heartwarming and competitive day at the ball field.

### **Social Recreational Opportunities**

30 social recreational events were held in 2024.

99 participated in Miracle League Baseball.

60 participated in 4RBowlers league.

4 participated in 4RGolfers Mini Golf.