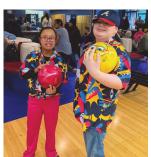

### **Social Recreational Opportunities**

30 social recreational events were held in 2024.

99 participated in Miracle League Baseball.

60 participated in 4RBowlers league.

4 participated in 4RGolfers Mini Golf.